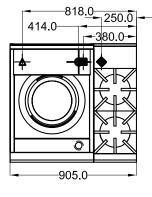

### **CWAIB2** 2 burners

| Dimensions (WxDxH)  | 905 x 850 x 1225 mm              |
|---------------------|----------------------------------|
| Working height      | 900 mm                           |
| Wok size (diameter) | 356 mm                           |
| Wok type            | Dual Ring / Mongolian / Duckbill |
|                     |                                  |