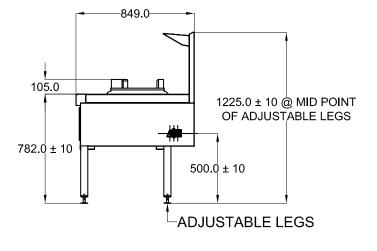

### **CWAIB2** 2 burners

| Dimensions (WxDxH)  | 905 x 850 x 1225 mm              |
|---------------------|----------------------------------|
| Working height      | 900 mm                           |
| Wok size (diameter) | 356 mm                           |
| Wok type            | Dual Ring / Mongolian / Duckbill |
|                     |                                  |