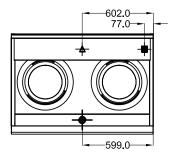

### SPECIFICATIONS

| Dimensions (WxDxH)  | 1200 x 850 x 1225 mm             |
|---------------------|----------------------------------|
| Working height      | 900 mm                           |
| Wok size (diameter) | 2x 356 mm                        |
| Wok type            | Dual Ring / Mongolian / Duckbill |
|                     |                                  |

#### middleby.com.au

211-217 Woodpark Road, Smithfield NSW 2164 1800 013 123 | +61 2 9604 7333

AUSTRALIAN MADE 100 YEARS OF SERVICE

AUSTRALIAN

🕂 I" BSP Gas Inlet

+ I I/2" Waste Drain

▲ I/2" BSP Water Inlet