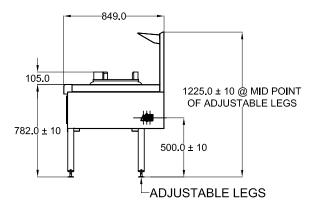

### SPECIFICATIONS

| Dimensions (WxDxH)  | 1200 x 850 x 1225 mm             |
|---------------------|----------------------------------|
| Working height      | 900 mm                           |
| Wok size (diameter) | 2x 356 mm                        |
| Wok type            | Dual Ring / Mongolian / Duckbill |
|                     |                                  |