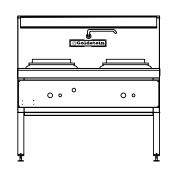

## CWA2 - Gas

- Air cooled decks for maximum water efficiency saves 90% of water usage
- Fresh water swivel spout with tap
- Manually operated water control tap
- All stainless steel construction
- · Heavy duty dual ringed burner
- Heavy duty duckbill burner

## **Other options**

Front or rear drain trough

Any combination of burners arrangement – Double ring, Mongolian or Duckbill burners