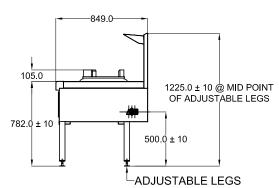

#### **SPECIFICATIONS**

| Dimensions (WxDxH)  | 1820 x 850 x 1225 mm             |
|---------------------|----------------------------------|
| Working height      | 900 mm                           |
| Wok size (diameter) | 3x 356 mm                        |
| Wok type            | Dual Ring / Mongolian / Duckbill |

I" BSP Gas Inlet

I/2" BSP Water Inlet

I/2" Waste Drain

| Gas Connection | l" BSP                                            |
|----------------|---------------------------------------------------|
| Rating         | Dual Ring 162 Mj Mongolian 270 Mj Duckbill 360 Mj |
| Weight         | 180 kg                                            |
| Packed         | 2.0 m <sup>3</sup>                                |