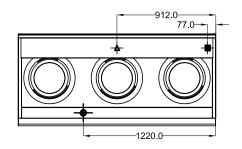

#### **SPECIFICATIONS**

| Dimensions (WxDxH)  | 1820 x 850 x 1225 mm             |
|---------------------|----------------------------------|
| Working height      | 900 mm                           |
| Wok size (diameter) | 3x 356 mm                        |
| Wok type            | Dual Ring / Mongolian / Duckbill |