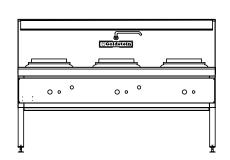

## CWA3 - Gas

AUSTRALIAN MADE

- Air cooled decks for maximum water efficiency saves 90% of water usage
- Fresh water swivel spout with tap
- · Manually operated water control tap
- · All stainless steel construction
- · Heavy duty dual ringed burner
- · Heavy duty duckbill burner

#### CWA3