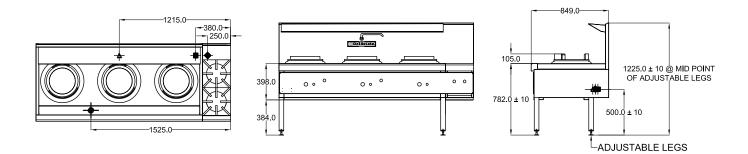

### CWA3B2 2 burners

| Dimensions (WxDxH)  | 2125 x 850 x 1225 mm             |
|---------------------|----------------------------------|
| Working height      | 900 mm                           |
| Wok size (diameter) | 3x 356 mm                        |
| Wok type            | Dual Ring / Mongolian / Duckbill |
|                     |                                  |

|                       | + I I/2" Waste Drain                              |
|-----------------------|---------------------------------------------------|
| <b>Gas Connection</b> | 3/4" BSP                                          |
| Rating                | Dual Ring 241 Mj Mongolian 322 Mj Duckbill 412 Mj |
| Weight                | 250 kg                                            |
| Packed                | 2.3 m <sup>3</sup>                                |