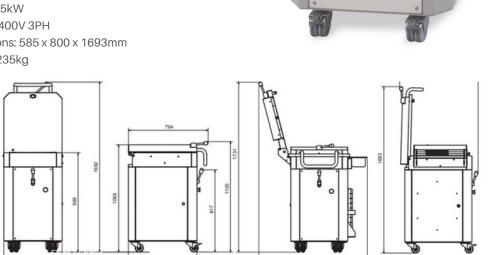

## **Technical Specifications**

Tank dimensions: 480 x 400 x 130mm

Power: 1.5kW Voltage: 400V 3PH

Dimensions: 585 x 800 x 1693mm

Weight: 235kg