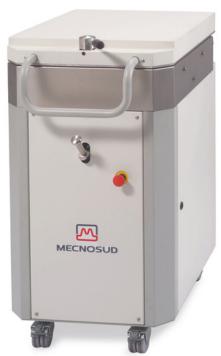

## Dough Divider 20 Division

Dough Divider With A Rectangular 20 Division Tank 20 Divisions At 80 X 200mm 5kg To 17kg Dough Capacity Blades Automatically Ascend To Divide The Dough While In Operation Lateral Plates Guarantee Easy Access To Facilitate Cleaning Of The Internal Mechanism Comfortable Handle On The Lid For Easy Operation Ideal For Bakeries Looking At Automating The **Dough Dividing Process** Manufacturer's code:: DV20