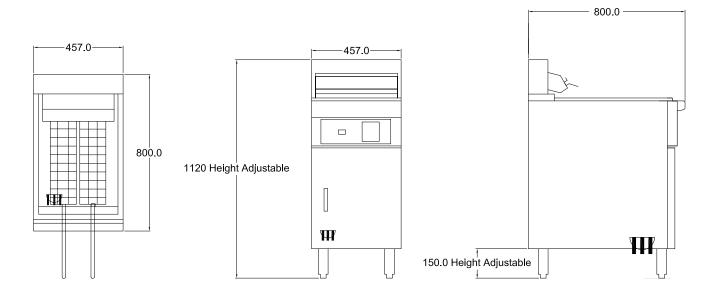

### SPECIFICATIONS

| Dimensions (WxDxH) | 457 x 800 x 1120 mm |
|--------------------|---------------------|
| Working height     | 900 mm (±£0 mm)     |
| Pan Size (WxDxH)   | 405 x 390 x 275 mm  |
| Capacity           | 32 L                |
|                    |                     |