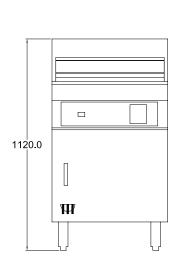

#### **SPECIFICATIONS**

| Dimensions (WxDxH) | 610 x 800 x 1120 mm |
|--------------------|---------------------|
| Working height     | 900 mm (±20 mm)     |
| Pan Size (WxDxH)   | 555 x 390 x 275 mm  |
| Capacity           | 45 L                |