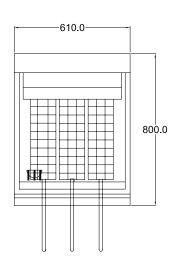

#### **SPECIFICATIONS**

| Dimensions (WxDxH) | 610 x 800 x 1120 mm |
|--------------------|---------------------|
| Working height     | 900 mm (±20 mm)     |
| Pan Size (WxDxH)   | 555 x 390 x 275 mm  |
| Capacity           | 45 L                |