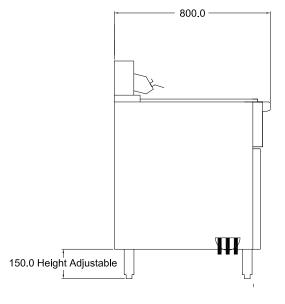

#### **SPECIFICATIONS**

| Dimensions (WxDxH) | 610 x 800 x 1120 mm |
|--------------------|---------------------|
| Working height     | 900 mm (±20 mm)     |
| Pan Size (WxDxH)   | 555 x 390 x 275 mm  |
| Capacity           | 45 L                |