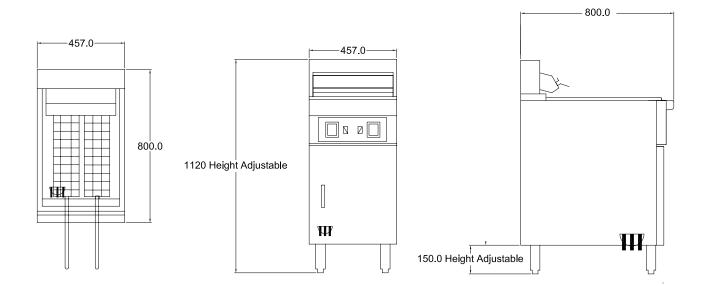

## SPECIFICATION

| Dimensions (WxDxH) | 457 x 800 x 1120 mm |
|--------------------|---------------------|
| Working height     | 900 mm (±20 mm)     |
| Pan Size (WxDxH)   | 195 x 395 x 275 mm  |
| Capacity           | 17 L per pan        |
|                    |                     |