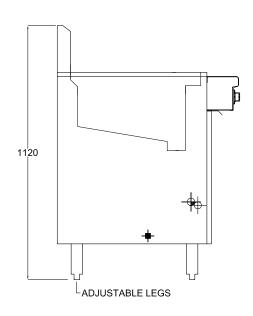

## **SPECIFICATIONS**

| Dimensions (WxDxH) | 457 x 800 x 1120 mm       |
|--------------------|---------------------------|
| Working height     | 900 mm                    |
| Baskets            | 2 large baskets           |
|                    | 6 portion control baskets |
| Rating             | 80 Mj                     |