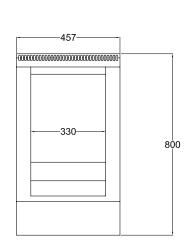

## **SPECIFICATIONS**

| Dimensions (WxDxH) | 457 x 800 x 1120 mm       |
|--------------------|---------------------------|
| Working height     | 900 mm                    |
| Baskets            | 2 large baskets           |
|                    | 6 portion control baskets |
| Rating             | 80 Mj                     |