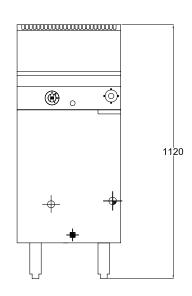

## **SPECIFICATIONS**

| Dimensions (WxDxH) | 457 x 800 x 1120 mm       |
|--------------------|---------------------------|
| Working height     | 900 mm                    |
| Baskets            | 2 large baskets           |
|                    | 6 portion control baskets |
| Rating             | 80 Mj                     |