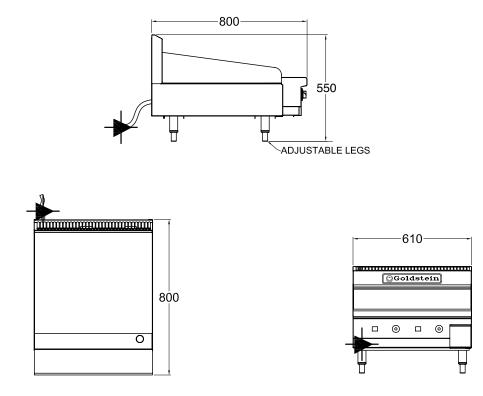

## **GPEDB24**

#### SPECIFICATIONS

| Dimensions (WxDxH)  | 610 x 800 x 550 mm    |
|---------------------|-----------------------|
| Plate size (WxDxH)  | 610 x 520 x 12 mm     |
| Electric connection | 3 phase, 415V + N + E |