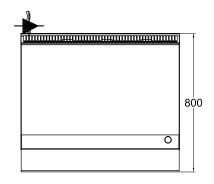

## **SPECIFICATIONS**

| Dimensions (WxDxH)  | 915 x 800 x 550 mm    |
|---------------------|-----------------------|
| Plate size (WxDxH)  | 915 x 520 x 12 mm     |
| Electric connection | 3 phase, 415V + N + E |