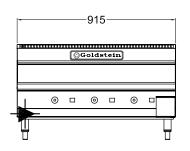

## **GPEDB36** - Electric

- · I2 mm thick Smooth Mild Steel Plate maximizes heat transfer to food
- · Stainless Steel fascia and sides, spill zone and grease can for ease of cleaning
- Thermostat control
- Front grease trough, generous chute and catcher

## **SPECIFICATIONS**

| Dimensions (WxDxH)  | 915 x 800 x 550 mm    |
|---------------------|-----------------------|
| Plate size (WxDxH)  | 915 x 520 x 12 mm     |
| Electric connection | 3 phase, 415V + N + E |