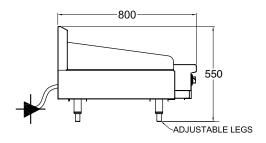

## **SPECIFICATIONS**

| Dimensions (WxDxH)  | 915 x 800 x 550 mm    |
|---------------------|-----------------------|
| Plate size (WxDxH)  | 915 x 520 x 12 mm     |
| Electric connection | 3 phase, 415V + N + E |