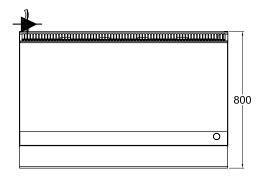

## **SPECIFICATION**

| Dimensions (WxDxH)  | 1220 x 800 x 550 mm   |
|---------------------|-----------------------|
| Plate size (WxDxH)  | 1200 x 520 x 12 mm    |
| Electric connection | 3 phase, 4I5V + N + E |