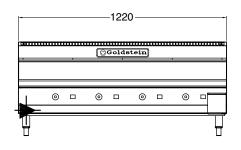

## **SPECIFICATION**

| Dimensions (WxDxH)  | 1220 x 800 x 550 mm   |
|---------------------|-----------------------|
| Plate size (WxDxH)  | 1200 x 520 x 12 mm    |
| Electric connection | 3 phase, 4I5V + N + E |