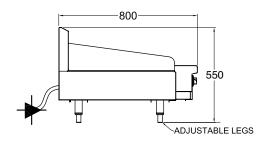

## **SPECIFICATION**

| Dimensions (WxDxH)  | 1220 x 800 x 550 mm   |
|---------------------|-----------------------|
| Plate size (WxDxH)  | 1200 x 520 x 12 mm    |
| Electric connection | 3 phase, 4I5V + N + E |