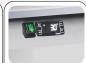

## MPB0030

Shown on legs, supplied on castors

Granite top table with 200mm splash back

Items suitable for refrigerated VRX unit

Cassette System

Evaporator with anti-corrosion treatment

Main switch and digital thermostat fitted as standard