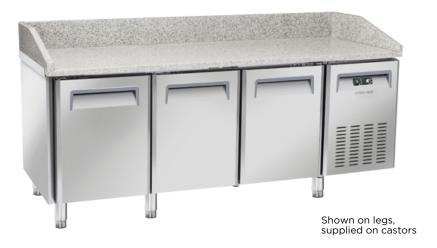

# Marble Top Pizza Bar Fridge

## MPB0030

Shown on legs, supplied on castors

Granite top table with 200mm splash back

Items suitable for refrigerated VRX unit

Cassette System

Evaporator with anti-corrosion treatment

Main switch and digital thermostat fitted as standard