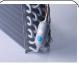

# Marble Top Pizza Bar Fridge

#### **GENERAL FEATURES**

- Stainless Steel exterior and interior
- · Ventilated Cooling with cassette system
- Automatic compressor cycle defrost
- Foaming Agent Cyclopentane (60mm per side)
- · Evaporator with anti-corrosion treatment
- Digital Thermostat
- Removable Gasket
- Door with self closing mechanism (not reversible)
- Adjustable shelves 600x400mm
- Granite top with 200mm high splash back
- Suitable for VRX refrigerated ingredient unit

## MPB0030

Shown on legs, supplied on castors

Granite top table with 200mm splash back

Items suitable for refrigerated VRX unit

Cassette System

Evaporator with anti-corrosion treatment

Main switch and digital thermostat fitted as standard