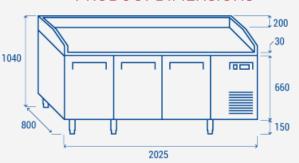

### **TECHNICAL SPECIFICATIONS**

640 L Capacity +2° ~ +8°C Temperature 2.53 kWh/24h Consumption 285 W Rated Power Noise level 48 dB(A) 296 Kg Net Weight 350 Kg **Gross Weight** External Dimensions (WxDxH mm) 2065x800x1040 Internal Dimensions (WxDxH mm) 1605x685x585

### **PRODUCT DIMENSIONS**