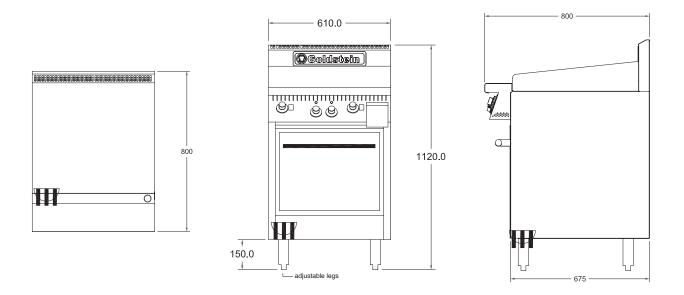

## PE24G20 SPECIFICATIONS

| Dimensions (WxDxH) | 610 x 800 x 1120 mm |
|--------------------|---------------------|
| Working height     | 914 mm              |
| Griddle size (WxH) | 610 x 12 mm         |