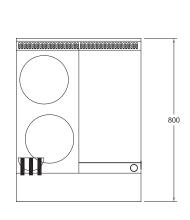

## PE2S12G20 - Electric

- · High performance easy to clean 2 kW solid hot plates
- Stainless steel fascia and sides, spill zone and drip trays for ease of cleaning
- · Flexible, modular cooktop design enables many combinations of elements and griddle
- · Static oven in gastronorm compatible sizes
- · Ovens are fully insulated vitreous enamel for even heat and easy cleaning
- · Heavy duty welded steel body for rigidity and durability

## **SPECIFICATIONS**

| 610 x 800 x 1120 mm |
|---------------------|
| 914 mm              |
| 2                   |
| 305 x I2 mm         |
|                     |

| Weight              | 129 kg                |
|---------------------|-----------------------|
| Packed              | 0.5 m <sup>3</sup>    |
| Electric Connection | 3 phase, 415V + N + E |
| Rating              | 15.5 kW               |