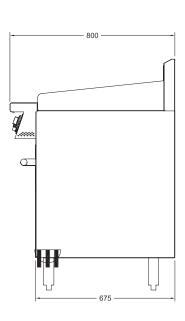

## **SPECIFICATIONS**

| 610 x 800 x 1120 mm |
|---------------------|
| 914 mm              |
| 2                   |
| 305 x I2 mm         |
|                     |

| Weight              | 129 kg                |
|---------------------|-----------------------|
| Packed              | 0.5 m <sup>3</sup>    |
| Electric Connection | 3 phase, 415V + N + E |
| Rating              | 15.5 kW               |