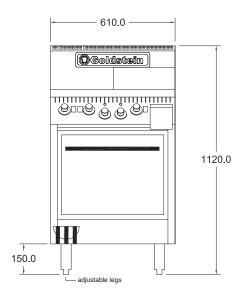

## **SPECIFICATIONS**

| 610 x 800 x 1120 mm |
|---------------------|
| 914 mm              |
| 2                   |
| 305 x I2 mm         |
|                     |

| Weight              | 129 kg                |
|---------------------|-----------------------|
| Packed              | 0.5 m <sup>3</sup>    |
| Electric Connection | 3 phase, 415V + N + E |
| Rating              | 15.5 kW               |