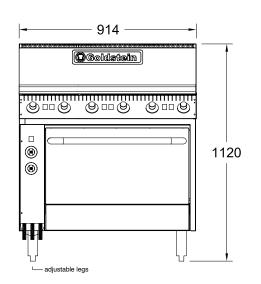

## PE6S28 - Electric

- · 2 kW solid hot plates
- · Stainless steel fascia and sides
- Ovens are fully insulated vitreous enamel for even heat and easy cleaning
- · Heavy duty welded steel body for rigidity and durability

## **SPECIFICATIONS**

| 914 x 800 x 1120 mm |
|---------------------|
| 914 mm              |
| 7II x 560 x 355 mm  |
| 6                   |
|                     |

| Weight              | 200 kg                |
|---------------------|-----------------------|
| Packed              | 0.5 m <sup>3</sup>    |
| Electric Connection | 3 phase, 415V + N + E |
| Rating              | 19 kW                 |