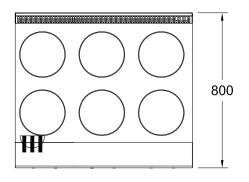

## 800 SERIES OVEN RANGES

7II mm Static Oven

## **SPECIFICATIONS**

| 914 x 800 x 1120 mm |
|---------------------|
| 914 mm              |
| 7II x 560 x 355 mm  |
| 6                   |
|                     |

| Weight              | 200 kg                |
|---------------------|-----------------------|
| Packed              | 0.5 m <sup>3</sup>    |
| Electric Connection | 3 phase, 415V + N + E |
| Rating              | 19 kW                 |