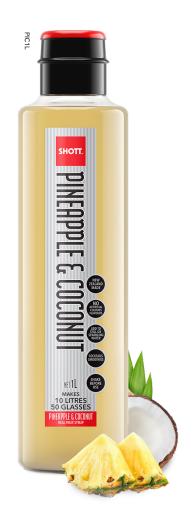

## PINEAPPLE & COCONUT

**Flavour Profile :** Refreshing and light, pineapple and coconut flavour collide in the bottle to create a tropical taste.

Flavour straight from the tropics, this fruity blend captures the taste of the much loved Piña Colada. While at home behind the bar, this blend can be used to create fresh frappes, sodas and mocktails alike. For beverages that are guaranteed to leave you smiling and dreaming of that beachside vacation.

**Interesting Facts** 

This flavour works perfectly to recreate a classic Piña Colada.

**Product Facts** 

Shelf stable for 12 months from date of manufacture. Use within 3 months of opening, store in a cool dry place away from direct sunlight.