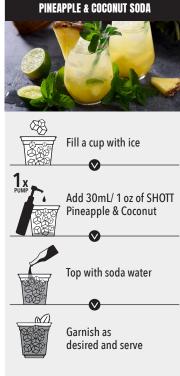

## USAGE

✓ Smoothie, Milkshake, Frappe ✓ Bubble Tea ✓ Cocktail / Non-Alcoholic Mixer ✓ Iced Tea ✓ Lemonade