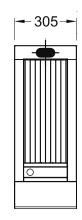

#### **SPECIFICATIONS**

| Dimensions (WxDxH) | 305 x 800 x 720 mm |
|--------------------|--------------------|
| Grill size (WxD)   | 215 x 546 mm       |
| Gas connection     | I/2" BSP           |

+I/2" BSP Gas Connection