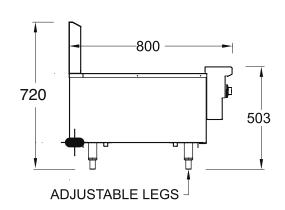

#### **SPECIFICATIONS**

| Dimensions (WxDxH) | 305 x 800 x 720 mm |
|--------------------|--------------------|
| Grill size (WxD)   | 215 x 546 mm       |
| Gas connection     | I/2" BSP           |

+I/2" BSP Gas Connection

| Rating | 37 Mj              |
|--------|--------------------|
| Weight | 48 kg              |
| Packed | 0.2 m <sup>3</sup> |

Australia's premier food service equipment manufacturer