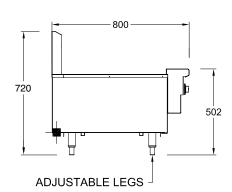

### **SPECIFICATION**

|                    | ,                  |
|--------------------|--------------------|
| Dimensions (WxDxH) | 914 x 800 x 720 mm |
| Grill size (WxD)   | 813 x 520 mm       |
| Gas connection     | 3/4" BSP           |