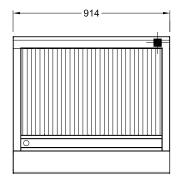

### **SPECIFICATION**

|                    | ,                  |
|--------------------|--------------------|
| Dimensions (WxDxH) | 914 x 800 x 720 mm |
| Grill size (WxD)   | 813 x 520 mm       |
| Gas connection     | 3/4" BSP           |