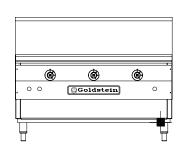

## RBA36L - Gas

- Heavy duty cast iron reversible grates provide greater control when cooking and energy efficiency
- Heavy duty fully welded steel body ensures rigidity and durability
- Stainless steel fascia and sides, spill zone and drip tray for ease of cleaning
- Pilot light standard maximising operating and energy efficiency
- Option of drop on griddle plate provides greater flexibility when cooking

### Other options

Stand or bench mounted

Without splash back

Drop-on griddles 230, 270 or 410mm wide