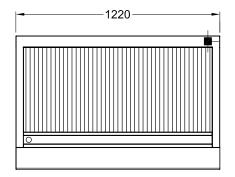

#### **SPECIFICATION**

| Dimensions (WxDxH) | 1220 x 800 x 720 mm |
|--------------------|---------------------|
| Grill size (WxD)   | III8 x 546 mm       |
| Gas connection     | 3/4" BSP            |