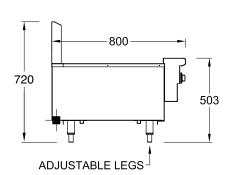

#### **SPECIFICATION**

| Dimensions (WxDxH) | 1220 x 800 x 720 mm |
|--------------------|---------------------|
| Grill size (WxD)   | III8 x 546 mm       |
| Gas connection     | 3/4" BSP            |