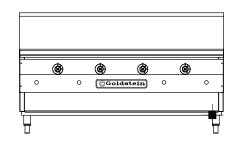

## RBA48L - Gas

- Heavy duty cast iron reversible grates provide greater control when cooking and energy efficiency
- Heavy duty fully welded steel body ensures rigidity and durability
- Stainless steel fascia and sides, spill zone and drip tray for ease of cleaning
- Pilot light standard maximising operating and energy efficiency
- Option of drop on griddle plate provides greater flexibility when cooking

#### RBA48L