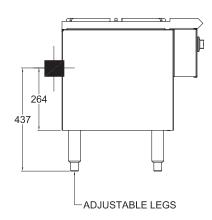

# SP1855FFD - Gas

- Trivet one piece cast
- · Pilot flame failure on open burner
- · Side & back finished in stainless steel
- External face stainless steel
- · Stainless steel adjustable legs