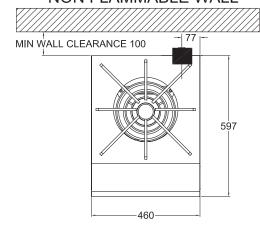

### NON FLAMMABLE WALL

## SPI855FFD

### **SPECIFICATIONS**

| Dimensions (WxDxH) | 460 x 597 x 645         |
|--------------------|-------------------------|
| Burners            | Single dual ring burner |
| Gas Connection     | 3/4"BSP                 |