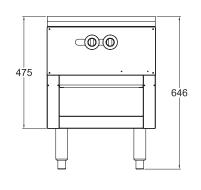

# SP1855FFD - Gas

- Trivet one piece cast
- · Pilot flame failure on open burner
- · Side & back finished in stainless steel
- External face stainless steel
- · Stainless steel adjustable legs

### **SPECIFICATIONS**

| Dimensions (WxDxH) | 460 x 597 x 645         |
|--------------------|-------------------------|
| Burners            | Single dual ring burner |
| Gas Connection     | 3/4"BSP                 |