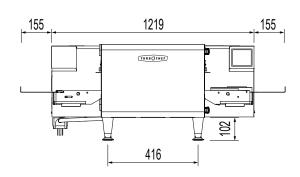

## **Specifications**

 Model
 SPTC.HHC.1618.48.V

 W x D x H (mm)
 1219 x 805 x 432

\*1529 overall width including conveyor extensions

Weight 91kg

 Belt Dimensions (mm)
 406 x 1219

 Opening (mm)
 25 / 75

Total Connected Load 7.4kW (20A circuit\*)