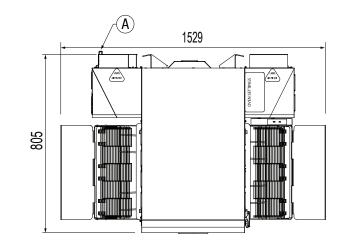

## **Specifications**

 Model
 SPTC.HHC.1618.48.V

 W x D x H (mm)
 1219 x 805 x 432

\*1529 overall width including conveyor extensions

Weight 91kg

 Belt Dimensions (mm)
 406 x 1219

 Opening (mm)
 25 / 75

Total Connected Load 7.4kW (20A circuit\*)

## Legend

A Electrical Connection