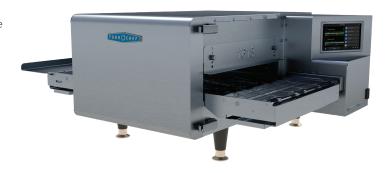

## **Product Information**

- 7" intuitive capacitive touch screen, featuring durable tempered glass
- · Variable-speed recirculating air impingement system
- Idle mode for energy conservation
- · Self-diagnostics for monitoring oven components and performance
- · Independently-controlled top and bottom air impingement
- · All stainless steel interior construction
- 400mm (16") cook chamber opening
- 1219mm (48") conveyor belt assembly with left or right feed conveyor belt direction (via software)
- Stackable design up to 3 high (requires stacking kit, sold separately)
- Includes two 150mm (6") conveyor extensions
- · External air filtration
- Easy to clean mono-finger design
- · Cool to touch covers and panels