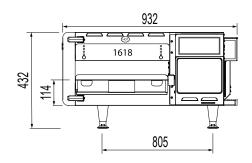

## **Specifications**

 Model
 SPTC.HHC.1618.48.V

 W x D x H (mm)
 1219 x 805 x 432

\*1529 overall width including conveyor extensions

Weight 91kg

 Belt Dimensions (mm)
 406 x 1219

 Opening (mm)
 25 / 75

Total Connected Load 7.4kW (20A circuit\*)