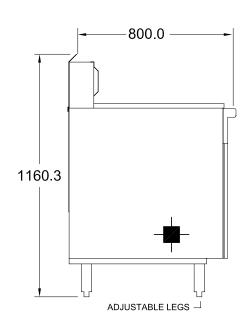

#### **SPECIFICATIONS**

| Dimensions (WxDxH) | 394 x 800 x 1120 mm      |
|--------------------|--------------------------|
| Working height     | 900 mm (± <b>£</b> 0 mm) |
| Pan Size (WxDxH)   | 353 x 353 x 300 mm       |
| Capacity           | 28 L                     |