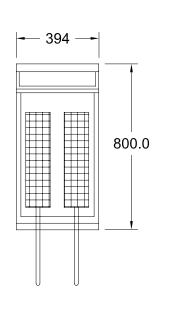

#### **SPECIFICATIONS**

| Dimensions (WxDxH) | 394 x 800 x 1120 mm      |
|--------------------|--------------------------|
| Working height     | 900 mm (± <b>£</b> 0 mm) |
| Pan Size (WxDxH)   | 353 x 353 x 300 mm       |
| Capacity           | 28 L                     |