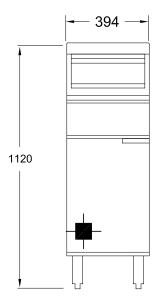

#### **SPECIFICATIONS**

| Dimensions (WxDxH) | 394 x 800 x 1120 mm      |
|--------------------|--------------------------|
| Working height     | 900 mm (± <b>£</b> 0 mm) |
| Pan Size (WxDxH)   | 353 x 353 x 300 mm       |
| Capacity           | 28 L                     |