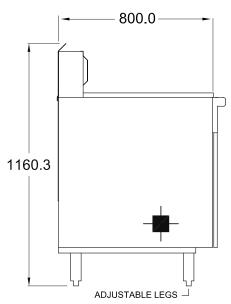

#### **SPECIFICATIONS**

| Dimensions (WxDxH) | 610 x 800 x 1120 mm |
|--------------------|---------------------|
| Working height     | 900 mm (±20 mm)     |
| Pan Size (WxDxH)   | 565 x 355 x 203 mm  |
| Capacity           | 48 L                |