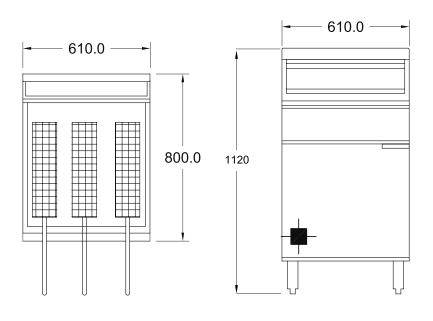

#### **SPECIFICATIONS**

| Dimensions (WxDxH) | 610 x 800 x 1120 mm |
|--------------------|---------------------|
| Working height     | 900 mm (±20 mm)     |
| Pan Size (WxDxH)   | 565 x 355 x 203 mm  |
| Capacity           | 48 L                |

**1** 3/4″ BSP Gas Connection

| Gas Connection | 3/4" BSP                  |
|----------------|---------------------------|
| Rating         | 147 Mj (NG) / 116 Mj (LP) |
| Weight         | 90 kg                     |
| Packed         | 0.6 m <sup>3</sup>        |