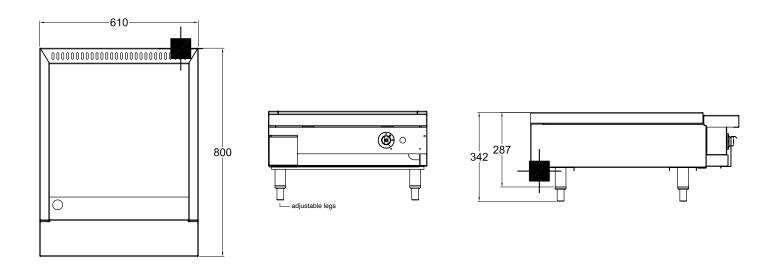

# **TK24**

#### SPECIFICATIONS

| Dimensions (WxDxH) | 6I0 x 800 x 345 mm |
|--------------------|--------------------|
| Plate Size (WxDxH) | 527 x 524 x 20 mm  |
| Gas Connection     | 3/4" BSP           |