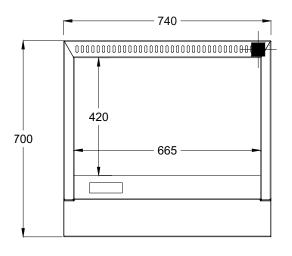

#### **SPECIFICATIONS**

| Dimensions (WxDxH) | 740 x 700 x 345 mm |
|--------------------|--------------------|
| Plate Size (WxDxH) | 665 x 420 x 20 mm  |
| Gas Connection     | 3/4" BSP           |

3/4" BSP Gas Connection