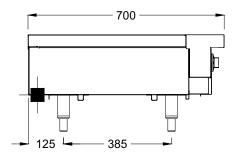

#### **SPECIFICATIONS**

| Dimensions (WxDxH) | 740 x 700 x 345 mm |
|--------------------|--------------------|
| Plate Size (WxDxH) | 665 x 420 x 20 mm  |
| Gas Connection     | 3/4" BSP           |

3/4" BSP Gas Connection