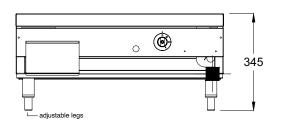

#### **SPECIFICATIONS**

| Dimensions (WxDxH) | 740 x 700 x 345 mm |
|--------------------|--------------------|
| Plate Size (WxDxH) | 665 x 420 x 20 mm  |
| Gas Connection     | 3/4" BSP           |

3/4" BSP Gas Connection