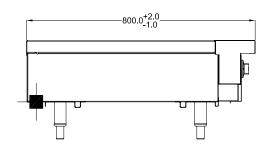

#### **SPECIFICATIONS**

| Dimensions (WxDxH) | 914 x 800 x 345 mm |
|--------------------|--------------------|
| Plate Size (WxDxH) | 837 x 524 x 20 mm  |
| Gas Connection     | 3/4" BSP           |

- 3/4" BSP Gas Connection