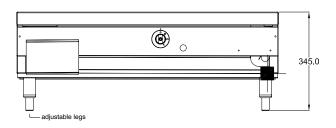

#### **SPECIFICATIONS**

| Dimensions (WxDxH) | 914 x 800 x 345 mm |
|--------------------|--------------------|
| Plate Size (WxDxH) | 837 x 524 x 20 mm  |
| Gas Connection     | 3/4" BSP           |

- 3/4" BSP Gas Connection