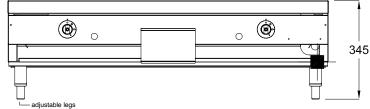

#### SPECIFICATIONS

| Dimensions (WxDxH) | II20 x 700 x 345 mm |
|--------------------|---------------------|
| Plate Size (WxDxH) | 1044 x 420 x 20 mm  |
| Gas Connection     | 3/4" BSP            |