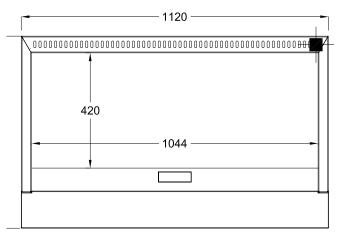

#### SPECIFICATIONS

| Dimensions (WxDxH) | II20 x 700 x 345 mm |
|--------------------|---------------------|
| Plate Size (WxDxH) | 1044 x 420 x 20 mm  |
| Gas Connection     | 3/4" BSP            |