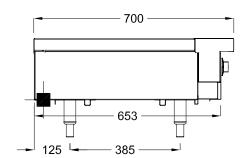

#### SPECIFICATIONS

| Dimensions (WxDxH) | II20 x 700 x 345 mm |
|--------------------|---------------------|
| Plate Size (WxDxH) | 1044 x 420 x 20 mm  |
| Gas Connection     | 3/4" BSP            |