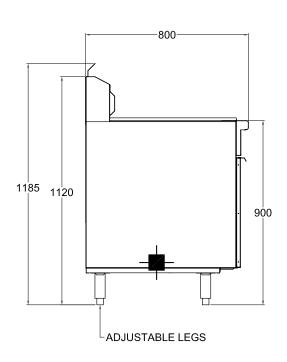

#### **SPECIFICATION**

| Dimensions (WxDxH) | 450 x 800 x 1120 mm        |
|--------------------|----------------------------|
| Working height     | 900 mm (±20 mm)            |
| Pan Size (WxDxH)   | 176 x 353 x 300 mm (2 off) |
| Capacity           | l6 L per pan               |