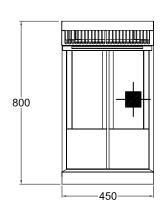

#### **SPECIFICATION**

| Dimensions (WxDxH) | 450 x 800 x 1120 mm        |
|--------------------|----------------------------|
| Working height     | 900 mm (±20 mm)            |
| Pan Size (WxDxH)   | 176 x 353 x 300 mm (2 off) |
| Capacity           | l6 L per pan               |