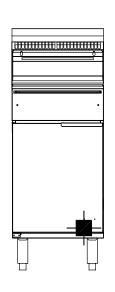

# 800 SERIES FRYER

2 baskets, split pan

## **VFGTL** - Gas

- "V" pan fryer combines high energy efficiency, quick response and recovery and cooking flexibility
- +/- 2°C precision thermostat for optimum control
- Rapid heating response and continuous pilot ignition
- · Stainless steel pan for easy cleaning
- Cover/joiner strips available for multi-unit installations
- · Large cool zone for long oil life
- Line-up nosing

### VFGTL 2 baskets, split pan